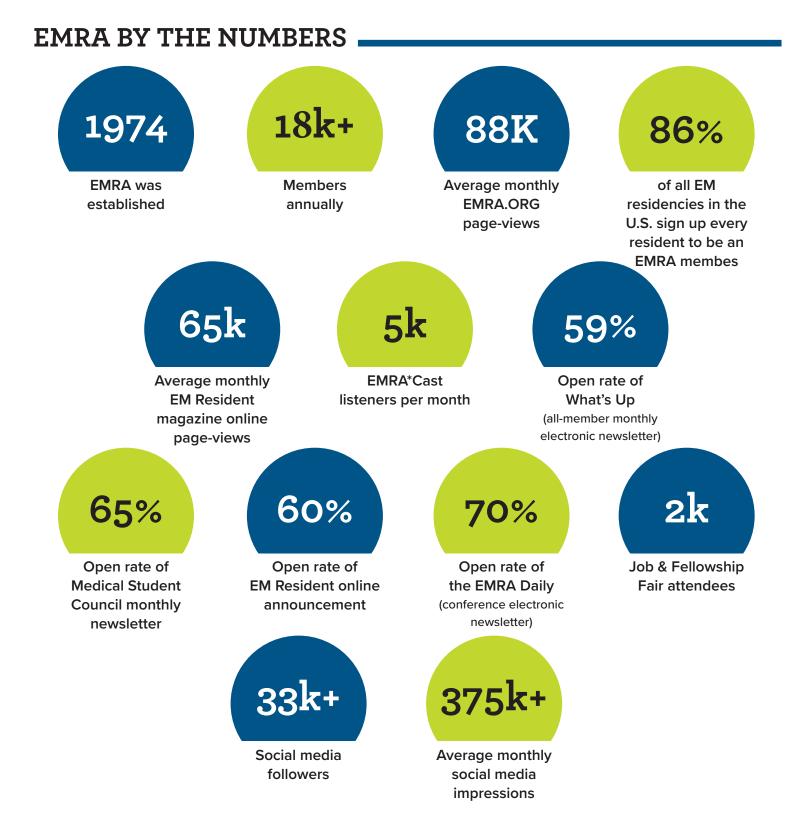

# About EMRA

The Emergency Medicine Residents' Association (EMRA) is the oldest and largest independent EM resident organization in the world. Founded in 1974, EMRA currently has more than 18,000 emergency medicine resident, fellowship, medical student, and alumni members. *EMRA is the voice of emergency medicine physicians-in-training and the future of our specialty.* 

Today, our members are early adopters in the specialty, constantly seeking to improve.

Tomorrow, they will become the buyers and decision-makers in emergency departments around the globe.