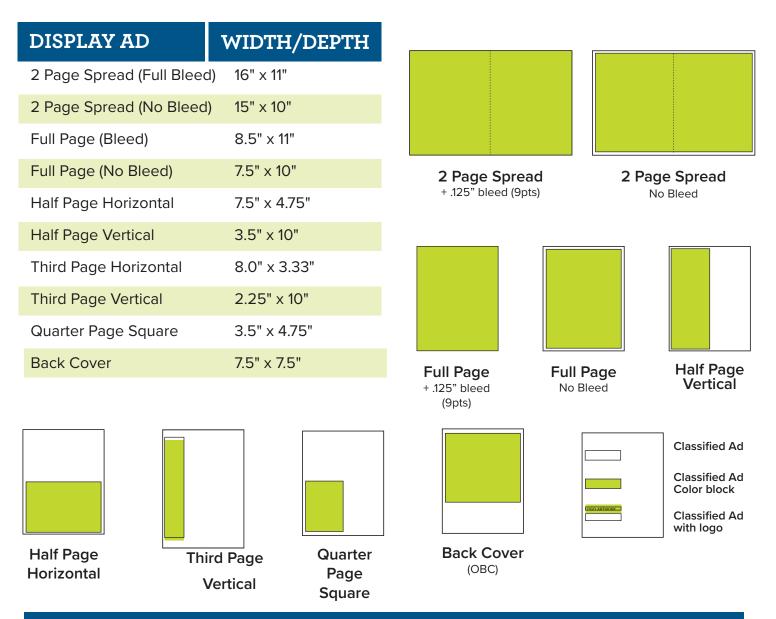

# DISPLAY AD SIZES

All files must be 300 dpi or higher, submitted as EPS, TIFF, JPG, or press-ready PDFs.

Notes: Bleeds must be at least 9 points on each bleed side; All sizes are expressed width x length.