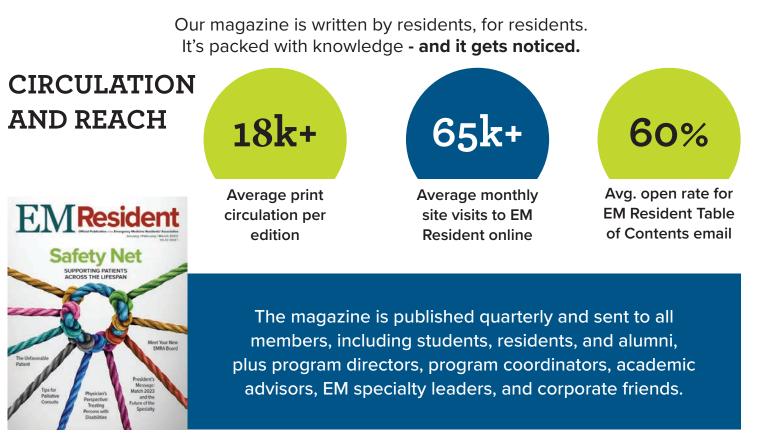

# **EMResident MAGAZINE**

**Official Publication • Emergency Medicine Residents' Association** 

- REGULAR TOPICS INCLUDE:
- → Critical Care
- ightarrow International Medicine
- ightarrow Pediatric EM
- ightarrow Toxicology

- $\rightarrow$  Wilderness Medicine
- $\rightarrow$  Resident Research
- $\rightarrow$  Resident Profiles
- $\rightarrow$  Ultrasound
- → Technology
- $\rightarrow$  Advocacy
- ightarrow Medical Student News
- $\rightarrow$  Career Planning

## WHAT'S UP - MONTHLY E-NEWSLETTER

What's Up is sent to all EMRA members, EM program directors and coordinators, and additional EM-relevant audiences every month. With an open rate more than double the industry average, this is a highly effective channel.